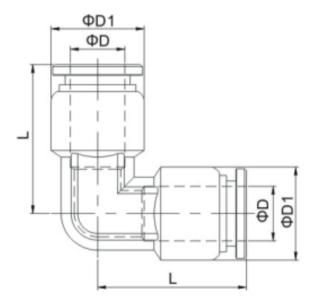

### Dimension

| MODEL  | φD | φD1 | L    |
|--------|----|-----|------|
| SSV 04 | 4  | 10  | 18.3 |
| SSV 06 | 6  | 12  | 20.3 |
| SSV 08 | 8  | 14  | 22.3 |
| SSV 10 | 10 | 17  | 26.4 |
| SSV 12 | 12 | 20  | 29.4 |